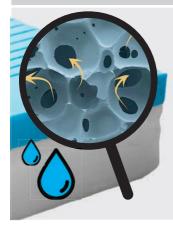

#### **Improved Temperature Regulation**

A combination of top layer cool gel-infused beads as well as a deep cutted design allows for better air flow and year-round temperature regulation.

#### **Dual Layer Memory Foam**

40D High Density 2 inch Gel-Infused Memory Foam top layer helps regulate body temperature by drawing excess heat away from the body.

25D 6 inch Comfort Plus lower layer with Open Cell Technology provides an additional level of comfort like never before. Balloon-like cells allow for air flow throughout the mattress for excellent breathability and temperature control.