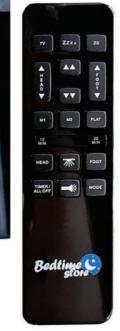

#### **Wireless Remote With Torch**

User-friendly wireless remote with light up buttons.

#### **One-Touch Pain Relief**

Elevation

Anti-snoring, TV position ZERO GRAVITY preset functions available as well as 2x memory for saving your perfect positions.

### Mobile App Support

Download the application from your phone store to control the bed via your phone.