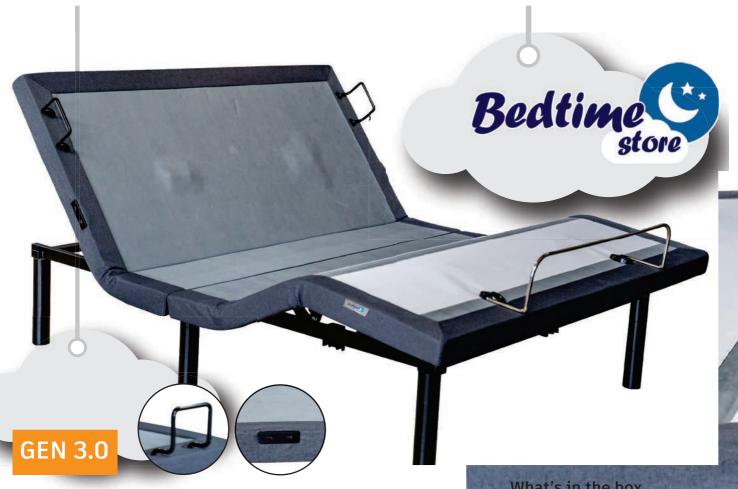

# Galaxy Lite Bed Base

The Bedtime Store Galaxy Lite Be Range GEN 2.0 in space grey offers the features most desired in an electric bed without compromise on comfort or quality now with added vibration massage therapy.

Combining a sleek and compact design with independent head and foot elevation, the Lite Bed Range is the perfect choice for customers seeking greater convenience and afford-ability. The minimalistic design offers a clean and modern look that will complement any style of home.

#### **One-Touch Pain Relief**

Elevation

Anti-snoring, TV position ZERO GRAVITY preset functions available as well as 2x memory for saving your perfect positions.

#### **Dual Vibration Massage**

Independently operated Head and Foot Massage with powerful cyclonic vibrational motors.