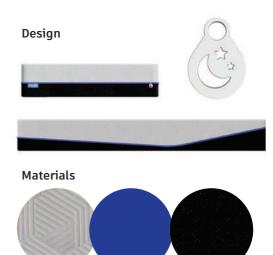

Top: Plush Bamboo fibre with bespoke hexa patten Middle: Coloured zipper with metal zipper tag

Base: Hard wearing fabric base material