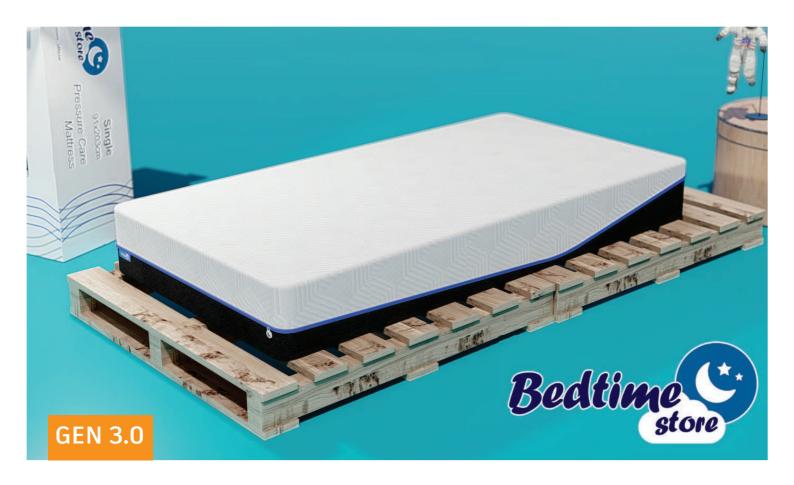

# 9" Pressure Care Mattress

With space engineered memory foam and advanced bamboo fibre technology, our Pressure Care Mattresses define a new standard of comfort and sustainability in the bedroom.

Our Mattresses are made with the finest materials including a 100% organic bamboo fibre washable top cover and hard wearing fabric for the base. Complete with a branded Bedtime zipper tag and only the best quality high density memory foam. Soft enough for supreme comfort and firm enough so you will not sag in no matter your size or weight.

#### Available in:

| Single   | King Single | Long Double | Queen     | Dual King      | Super Dual<br>King |
|----------|-------------|-------------|-----------|----------------|--------------------|
| 91x203cm | 107x203cm   | 137x203cm   | 153x203cm | 2x<br>91x203cm | 2x<br>107x203cm    |