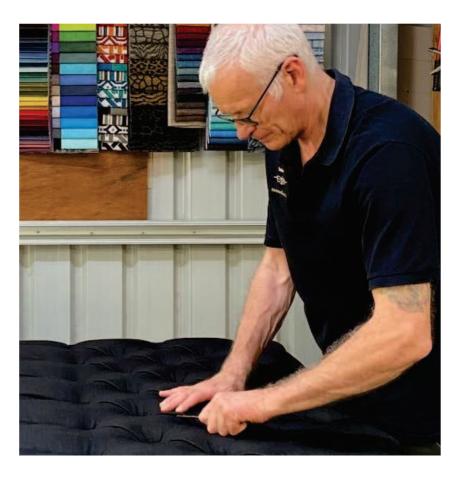

# 9" Pressure Care Mattress

With space engineered memory foam and advanced bamboo fibre technology, our Pressure Care Mattresses define a new standard of comfort and sustainability in the bedroom.

Our Mattresses are made with the finest materials including a 100% organic bamboo fibre washable top cover and hard wearing fabric for the base. Complete with a branded Bedtime zipper tag and only the best quality high density memory foam. Soft enough for supreme comfort and firm enough so you will not sag in no matter your size or weight.

Top: Plush Bamboo fibre with bespoke hexa patten Middle: Coloured zipper with metal zipper tag

Base: Hard wearing fabric base material