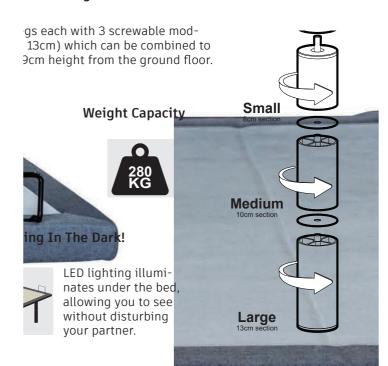

ibration massage therapy.

Combining a sleek and compact design with independent head and foot elevation, the Lite Bed Range is the perfect choice for customers seeking greater convenience and afford-ability. The minimalistic design offers a clean and modern look that will complement any style of home.

#### Available in:

| Single   | King Single | Long Double | Queen     | Dual King      | Super Dual<br>King |
|----------|-------------|-------------|-----------|----------------|--------------------|
| 91x203cm | 107x203cm   | 137x203cm   | 153x203cm | 2x<br>91x203cm | 2x<br>107x203cm    |













#### **Registered Medical Device**

Class 1A Medical Devices listed in the Australian Register of Therapeutic Goods. All our registered medical devices are GST FREE!



#### ht Just Right



#### 2. Unfold



#### **Wireless Remote With Torch**

User-friendly wireless remote with light up buttons.



#### **One-Touch Pain Relief**

Elevation

Anti-snoring, TV position ZERO GRAVITY preset functions available as well as 2x memory for saving your perfect positions.









### Mobile App Support

Download the application from your phone store to control the bed via your phone.





#### **Dual Vibration Massage**

Independently operated Head and Foot Massage with powerful cyclonic vibrational motors.



#### 3 Modes of Massage Vibration

3 available modes of massage including: Linear, pulsating and a gentle ocean wave.

#### Hard or Soft Vibration

3 intensity levels available.







#### **Battery Backup**

Our li-ion battery pack lets you use the bed for extended periods wi