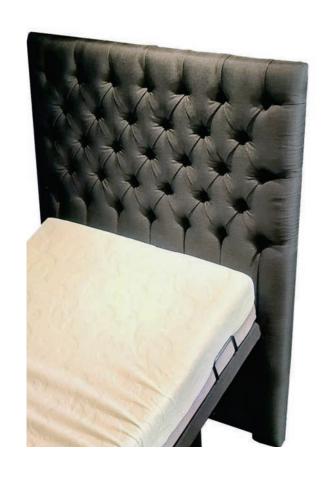

# **Stuart Grove Deluxe Headboards**

Our Deluxe Headboards have been designed with a beautiful deep-button and pinch pleated finish. Our headboard range is Australian Made to order - guaranteed to stand out in any bedroom.

### **Deep Diamond Pleeted Design**

The deep button diamond patten on the headboard is a time-tested and stylish pattern that blends seamlessly with any color scheme.