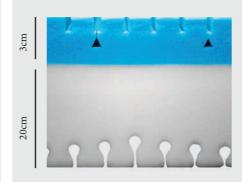

#### **Dual Layer Memory Foam**

40D High Density 2 inch Gel-Infused Memory Foam top layer helps regulate body temperature by drawing excess heat away from the body.

25D 6 inch Comfort Plus lower layer with Open Cell Technology provides an additional level of comfort like never before. Balloon-like cells allow for air flow throughout the mattress for excellent breathability and temperature control.