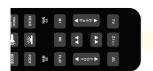

#### **Wireless Remote With Torch**

User-friendly wireless remote with light up buttons.