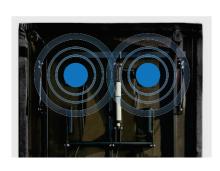

#### **Dual Vibration Massage**

Independently operated Head and Foot Massage with powerful cyclonic vibrational motors.

#### 3 Modes of Massage Vibration

3 available modes of massage including: Linear, pulsating and a gentle ocean wave.

#### Hard or Soft Vibration

3 intensity levels available.