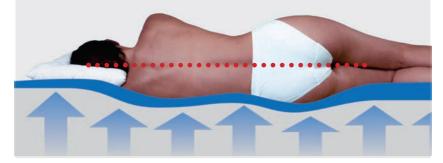

#### Spinal alignment control

Suitable for couples, memory foam effectively reduces motion transfer so you can minimise sleep disturbance, reduce wear and tear and get a much better overall night's sleep.

#### **Pressure Care Guaranteed**

The difference between a spring and memory foam mattress can be demonstrated by means of an electronic measurement system. Memory foam mattresses show a significant reduction in pressure for a more comfortable sleep.

#### **Pressure Reduction**

Redistribute body weight to cushion and smooth pressure joints, correct spinal mis-alignment.