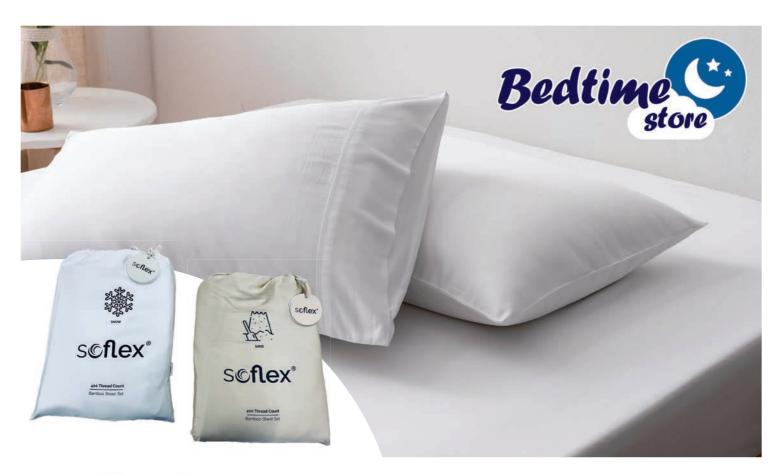

# Softex® Bed Sheet Set

Our bed sheet set is so soft, you'll never want to get out of bed. The anti-allergic, skin-sensitive fabric is made of 100% organic cotton and

features cooling properties that feel like you're sleeping on the beach. Choose between sand or snow coloured sheets.

#### Silky Sateen Weave

With a 400 thread count and sateen weave, our Soflex sheets feel buttery smooth against your skin and are naturally wrinkle resistant.