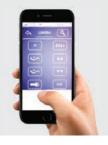

### Mobile App Support

Download the application from your phone store to control the bed via your phone.