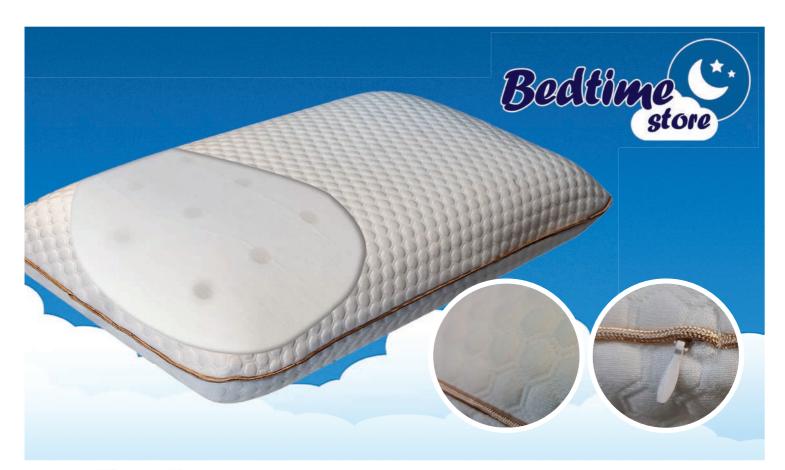

# Softex® Cradle Soft Pillow

Sleek, flexible, and scientifically proven to reduce pressure points on the neck and shoulders at night, the soflex cradle soft pillow is a must-have addition to any bed.

It has a ventilated cover that's easy to wash and provides a more natural alignment for your spine. You'll sleep soundly all night long!

#### Ventilated

A Porous design for increased airflow so you can remain cooler for longer.

#### Washable Cover

The cover can be easily unzipped to wash separately.

#### **Dimensions**

Memory Foam Pillow Size: 60cmx37cmx13cm

#### **Pressure Reduction**

Redistribute body weight to cushion and smooth pressure joints, correct spinal mis-alignment.

#### **Naturally Anti-Bacterial**

Natural anti-bacterial properties will help to discourage allergens from building up. Great for people with sensitive skin or allergies.

© Copyright Bedtime Store 2021. Bedtime Store owns the copyright to this document. Any information contained in this document shall not be photocopied, re-produced or translated into any other languages without prior written consent.