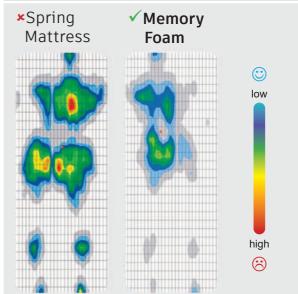

#### **Pressure Care Guaranteed**

The difference between a spring and memory foam mattress can be demonstrated by means of an electronic measurement system. Memory foam mattresses show a significant reduction in pressure for a more comfortable sleep.