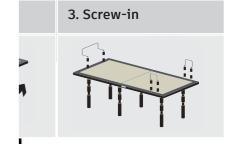

herapy.

Combining a sleek and compact design with independent head and foot elevation, the Lite Bed Range is the perfect choice for customers seeking greater convenience and afford-ability. The minimalistic design offers a clean and modern look that will complement any style of home.

#### Available in:

| Single   | King Single | Long Double | Queen     | Dual King      | Super Dual<br>King |
|----------|-------------|-------------|-----------|----------------|--------------------|
| 91x203cm | 107x203cm   | 137x203cm   | 153x203cm | 2x<br>91x203cm | 2x<br>107x203cm    |













#### **Registered Medical Device**

Class 1A Medical Devices listed in the Australian Register of Therapeutic Goods. All our registered medical devices are GST FREE!



#### ht Just Right



#### 2. Unfold



#### **Wireless Remote With Torch**

User-friendly wireless remote with light up buttons.



#### **One-Touch Pain Relief**

Elevation

Anti-snoring, TV position ZERO GRAVITY preset functions available as well as 2x memory for saving your perfect positions.









### Mobile App Support

Download the application from your phone store to control the bed via your phone.





#### **Dual Vibration Massage**

Independently operated Head and Foot Massage with powerful cyclonic vibrational motors.



#### 3 Modes of Massage Vibration

3 available modes of massage including: Linear, pulsating and a gentle ocean wave.

#### Hard or Soft Vibration

3 intensity levels available.







#### **Battery Backup**

Our li-ion battery pack lets you use the bed for extended periods without power (suita